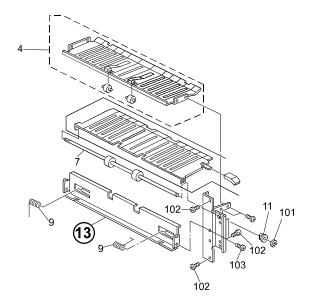

Please note the following revision made to the Parts Catalog, which was applied from the beginning of mass production.

| Old part<br>number | New part<br>number | Description | Q'ty | Int | Page | Index | Note |
|--------------------|--------------------|-------------|------|-----|------|-------|------|
|                    | A5681071           | Exit Stay   | 0-1  |     | 3    | 13    |      |