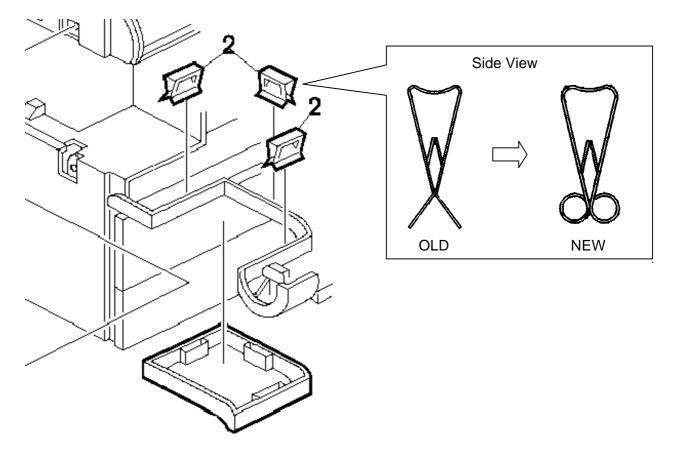

|  | neet standards<br>serial number cut-in |  |  |
| Modification:                             | ☑ To facilitate assembly ☑ Part standardization | ☐ To in | •                    | rove reliability |  | formation)                             |  |  |
|                                           |                                                 |         |                      |                  |  |                                        |  |  |

| Old part<br>number | New part<br>number | Description  | Qty   | Int | Page | Index | Note |
|--------------------|--------------------|--------------|-------|-----|------|-------|------|
| A5681088           | A5681089           | Cover Holder | 3 – 3 | 0/0 | 3    | 2     |      |

The shape of the cover holder has been changed as shown below:



## RIGOH

## Modification Bulletin

| Model: Phoenix-Sorter Adaptor Da                   |                          |                                        | Date | e: 3-Dec-03               |        | No.: MA568002  |  |  |
|----------------------------------------------------|--------------------------|----------------------------------------|------|---------------------------|--------|----------------|--|--|
| Modified Article: Exit Stay                        |                          |                                        |      | Prepared by: Y.Urushihara |        |                |  |  |
| From: 1st Tech. Support Sec. Service Support Dept. |                          |                                        |      | 1                         |        |                |  |  |
|